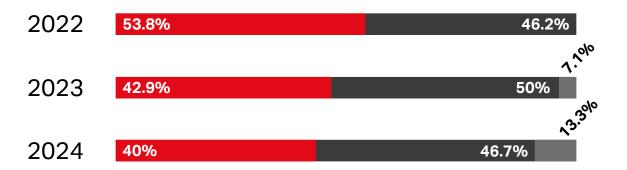

rough dance, a depth of connection beyond borders, cultures and languages so we see ourselves in each other. Having a workforce that represents a diversity of thought and lived experience is crucial in achieveing this vision. Therefore, we ask our colleagues and Board of Trustees to self-report on how they identify, and this data helps track progress and inform decision-making.

In summer 2020, we shared data for our workforce, in response to the #pulluporshutup campaign. We have now updated that data in a three-year picture here. The data includes the categories of gender, working hours, sexual orientation, age, ethnicity, and disability. Each year's data represents a snapshot in time, taken in April of that year.

# 02 Gender



#### **Board Members**



#### **Senior Management Team**



#### **Permanent & Fixed-Term Colleagues**



# 03 Working hours

- Full time
- Part time

#### **Board Members**

Not applicable

#### **Senior Management Team**



#### **Permanent & Fixed-Term Colleagues**



# 04 Sexual orientation

#### **Board Members**

2022 Bisexual 0% Gay man 16% Gay woman / lesbian 0% Heterosexual / straight 68% Queer 8% Prefer not to say 8% Not known 0% 2023 Bisexual 0% Gay man 7.1% Gay woman / lesbian 0% Heterosexual / straight 92.9% Pansexual 0% Queer 0% Prefer not to say 0% Not known 0% 2024 Bisexual 0% Gay man 0% Gay woman / lesbian 0% Heterosexual / straight 93.3% Pansexual 0% Queer 0% Prefer not to say 0% Not known 6.7%





# 05 Age

#### **Board Members**







# 06 Ethnicity

#### **Board Members**

| White (English, Scottish, Welsh, Northern Irish,