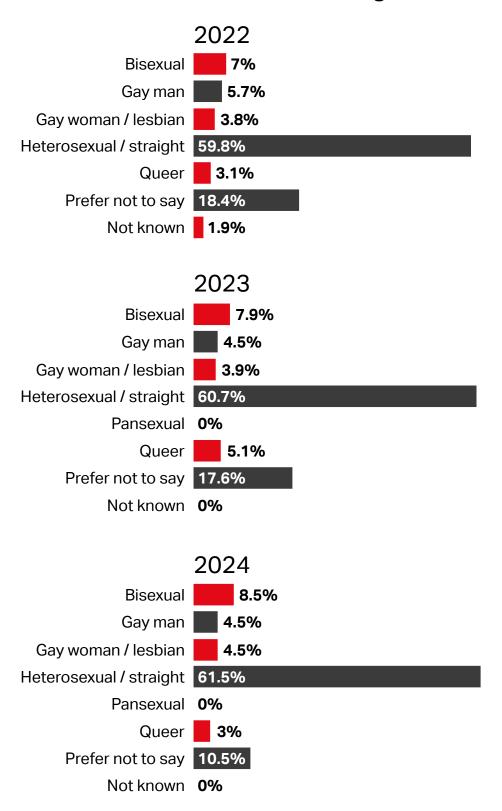

presents a snapshot in time, taken in April of that year.

# 02 Gender



#### **Board Members**



#### **Senior Management Team**



#### **Permanent & Fixed-Term Colleagues**



# 03 Working hours

- Full time
- Part time

#### **Board Members**

Not applicable

#### **Senior Management Team**



#### **Permanent & Fixed-Term Colleagues**



# 04 Sexual orientation

#### **Board Members**

2022 Bisexual 0% Gay man 16% Gay woman / lesbian 0% Heterosexual / straight 68% Queer 8% Prefer not to say 8% Not known 0% 2023 Bisexual 0% Gay man 7.1% Gay woman / lesbian 0% Heterosexual / straight 92.9% Pansexual 0% Queer 0% Prefer not to say 0% Not known 0% 2024 Bisexual 0% Gay man 0% Gay woman / lesbian 0% Heterosexual / straight 93.3% Pansexual 0% Queer 0% Prefer not to say 0% Not known 6.7%





# 05 Age

#### **Board Members**







# 06 Ethnicity

#### **Board Members**

| White (English, Scottish, Welsh, Northern Irish, British) | 60% |
|-----------------------------------------------------------|-----|
| lrish                                                     | 0%  |
| Any other White background                                | 12% |
| White & Black<br>Carribean                                | 0%  |
| White & Black African                                     | 0%  |
| White & Asian                                             | 0%  |
| Any other Mixed /<br>Multiple ethnic background           | 0%  |
| Indian                                                    | 8%  |
| Bangladeshi                                               | 4%  |
| Chinese