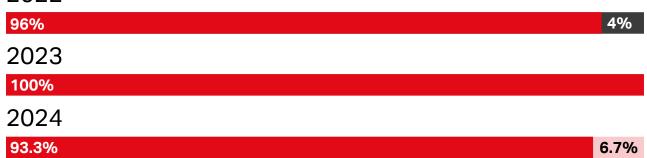

# 04 Sexual orientation

#### **Board Members**

2022 Bisexual 0% Gay man 16% Gay woman / lesbian 0% Heterosexual / straight 68% Queer 8% Prefer not to say 8% Not known 0% 2023 Bisexual 0% Gay man 7.1% Gay woman / lesbian 0% Heterosexual / straight 92.9% Pansexual 0% Queer 0% Prefer not to say 0% Not known 0% 2024 Bisexual 0% Gay man 0% Gay woman / lesbian 0% Heterosexual / straight 93.3% Pansexual 0% Queer 0% Prefer not to say 0% Not known 6.7%