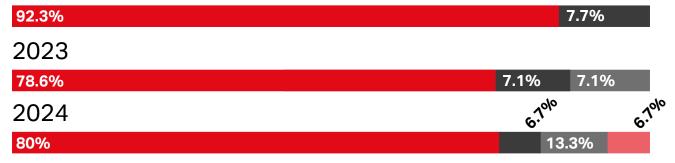

# 06 Ethnicity

#### **Board Members**

| White (English, Scottish, Welsh, Northern Irish, British) | 46.7% |
|-----------------------------------------------------------|-------|
| Irish                                                     | 0%    |
| Gypsy / Irish Traveller                                   | 0%    |
| Any other White<br>background                             | 13.3% |
| White & Black<br>Carribean                                | 0%    |
| White & Black African                                     | 0%    |
| White & Asian                                             | 0%    |
| Any other Mixed /<br>Multiple ethnic background           | 6.7%  |
| Indian                                                    | 6.7%  |
| Pakistani                                                 | 6.7%  |
| Bangladeshi                                               | 0%    |
| Chinese                                                   | 0%    |
| Any other Asian<br>background                             | 6.7%  |
| African                                                   | 0%    |
| Caribbean                                                 | 0%    |
| Any other Black / African /<br>Carribean background       | 6.7%  |
| Arab                                                      | 0%    |
| Any other ethnic group                                    | 0%    |
| Prefer not to say                                         | 0%    |
| Not known                                                 | 0%    |