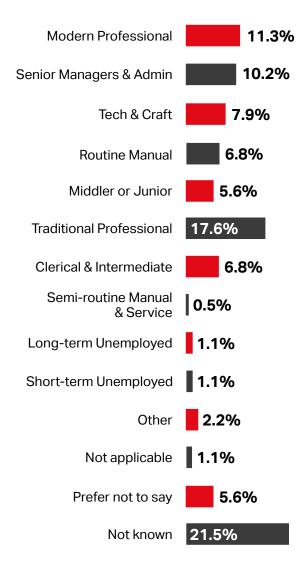

|
| 14.3%  | Middler or Junior                |
| 14.3%  | Traditional Professional         |
| 0%     | Clerical & Intermediate          |
| 7 10/2 | Semi-routine Manual<br>& Service |
| 0%     | Long-term Unemployed             |
| 0%     | Short-term Unemployed            |
| 0%     | Other                            |
| 0%     | Not applicable                   |
| 0%     | Prefer not to say                |
| 14.3%  | Not known                        |

#### 2024

Modern Professional 13.3% Senior Managers & Admin 13.3% Tech & Craft 13.3% Routine Manual Middler or Junior 13.3% Traditional Professional 13.3% Clerical & Intermediate Semi-routine Manual 6.7% & Service Long-term Unemployed 0% Short-term Unemployed 0% Other 0% Not applicable 0% Prefer not to say 0% Not known 13.3%