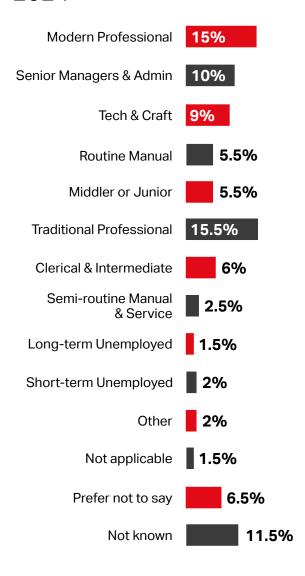

|
| 14.3%  | Middler or Junior                |
| 14.3%  | Traditional Professional         |
| 0%     | Clerical & Intermediate          |
| 7 10/2 | Semi-routine Manual<br>& Service |
| 0%     | Long-term Unemployed             |
| 0%     | Short-term Unemployed            |
| 0%     | Other                            |
| 0%     | Not applicable                   |
| 0%     | Prefer not to say                |
| 14.3%  | Not known                        |

#### 2024

Modern Professional 13.3% Senior Managers & Admin 13.3% Tech & Craft 13.3% Routine Manual Middler or Junior 13.3% Traditional Professional 13.3% Clerical & Intermediate Semi-routine Manual 6.7% & Service Long-term Unemployed 0% Short-term Unemployed 0% Other 0% Not applicable 0% Prefer not to say 0% Not known 13.3%