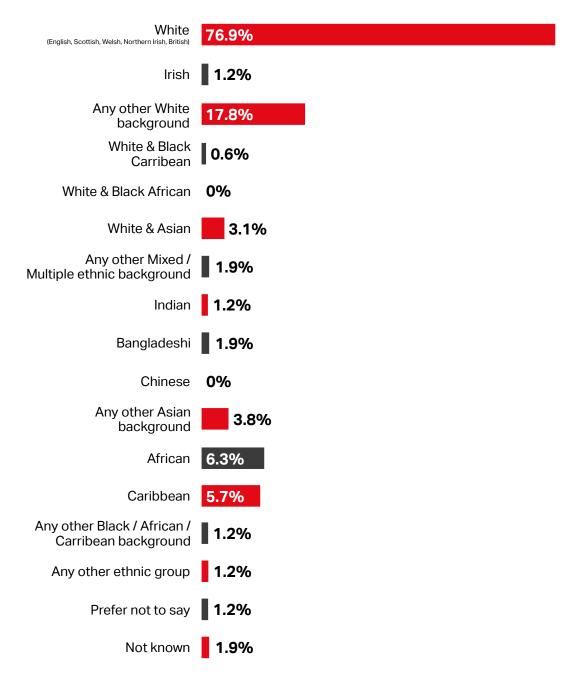

# 06 Ethnicity

| White (English, Scottish, Welsh, Northern Irish, British) | 50.3% |
|-----------------------------------------------------------|-------|
| Irish                                                     | 1.2%  |
| Any other White background                                | 17.8% |
| White & Black<br>Carribean                                | 0.6%  |
| White & Black African                                     | 0%    |
| White & Asian                                             | 0%    |
| Any other Mixed /<br>Multiple ethnic background           | 1.9%  |
| Indian                                                    | 0%    |
| Bangladeshi                                               | 0%    |
| Chinese                                                   | 0%    |
| Any other Asian<br>background                             | 3.8%  |
| African                                                   | 6.3%  |
| Caribbean                                                 | 5.7%  |
| Any other Black / African /<br>Carribean background       | 1.2%  |
| Any other ethnic group                                    | 1.2%  |
| Prefer not to say                                         | 1.2%  |
| Not known                                                 | 1.9%  |