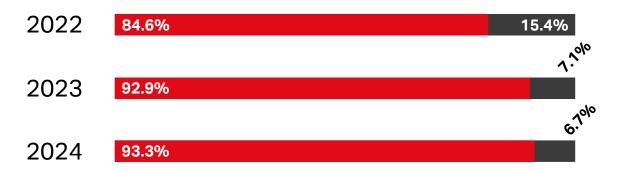

# 04 Sexual orientation

#### **Board Members**

2022 Bisexual 0% Gay man 16% Gay woman / lesbian 0% Heterosexual / straight 68% Queer 8% Prefer not to say 8% Not known 0% 2023 Bisexual 0% Gay man 7.1% Gay woman / lesbian 0% Heterosexual / straight 92.9% Pansexual 0% Queer 0% Prefer not to say 0% Not known 0% 2024 Bisexual 0% Gay man 0% Gay woman / lesbian 0% Heterosexual / straight 93.3% Pansexual 0% Queer 0% Prefer not to say 0% Not known 6.7%