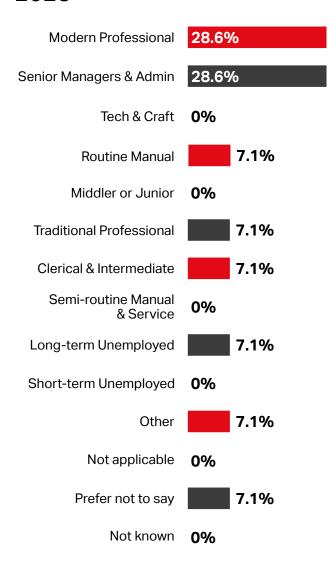

ther Asian<br>background                             | 3.8%  |
| African                                                   | 6.3%  |
| Caribbean                                                 | 5.7%  |
| Any other Black / African /<br>Carribean background       | 1.2%  |
| Any other ethnic group                                    | 1.2%  |
| Prefer not to say                                         | 1.2%  |
| Not known                                                 | 1.9%  |





# 07 Disability

- Non-disabled
- Disabled / Deaf / Long-term health condition
- Not known
- Prefer not to say
- Neurodiverse

#### **Board Members**

2022



#### **Senior Management Team**

2022



#### **Permanent & Fixed-Term Colleagues**



# 08 Socio-Economic Background

#### **Board**



#### **Board**



#### **Board**

| Modern Professional              | 13.3% |
|----------------------------------|-------|
| Senior Managers & Admin          | 33.3% |
| Tech & Craft                     | 0%    |
| Routine Manual                   | 6.7%  |
| Middler or Junior                | 0%    |
| Traditional Professional         | 6.7%  |
| Clerical & Intermediate          | 6.7%  |
| Semi-routine Manual<br>& Service | 0%    |
| Long-term Unemployed             | 6.7%  |
| Short-term Unemployed            | 0%    |
| Other                            | 6.7%  |
| Not applicable                   | 0%    |
| Prefer not to say                | 6.7%  |
| Not known                        | 6.7%  |

| Modern Professional              | 23.1% |
|----------------------------------|-------|
| Senior Manager