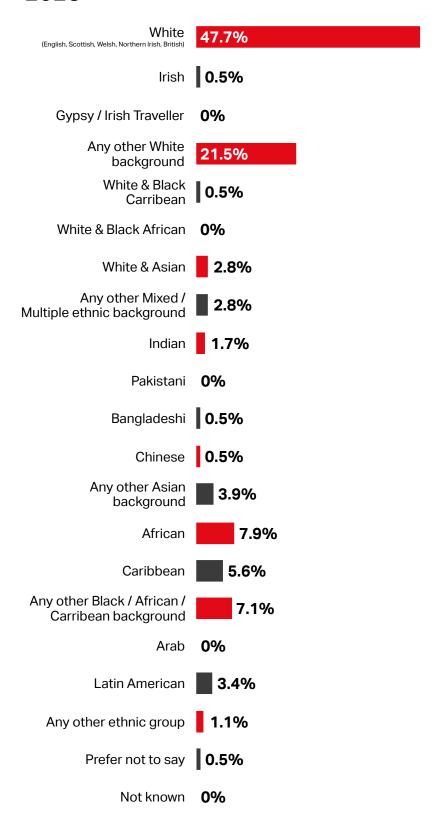

# 06 Ethnicity

| White (English, Scottish, Welsh, Northern Irish, British) | 50.3% |
|-----------------------------------------------------------|-------|
| Irish                                                     | 1.2%  |
| Any other White background                                | 17.8% |
| White & Black<br>Carribean                                | 0.6%  |
| White & Black African                                     | 0%    |
| White & Asian                                             | 0%    |
| Any other Mixed /<br>Multiple ethnic background           | 1.9%  |
| Indian                                                    | 0%    |
| Bangladeshi                                               | 0%    |
| Chinese                                                   | 0%    |
| Any other Asian<br>background                             | 3.8%  |
| African                                                   | 6.3%  |
| Caribbean                                                 | 5.7%  |
| Any other Black / African /<br>Carribean background       | 1.2%  |
| Any other ethnic group                                    | 1.2%  |
| Prefer not to say                                         | 1.2%  |
| Not known                                                 | 1.9%  |