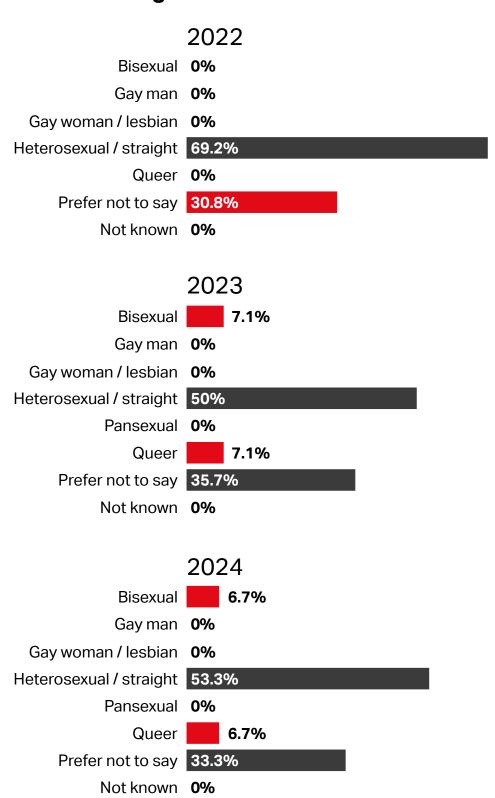

# 04 Sexual orientation

#### **Board Members**

2022 Bisexual 0% Gay man 16% Gay woman / lesbian 0% Heterosexual / straight 68% Queer 8% Prefer not to say 8% Not known 0% 2023 Bisexual 0% Gay man 7.1% Gay woman / lesbian 0% Heterosexual / straight 92.9% Pansexual 0% Queer 0% Prefer not to say 0% Not known 0% 2024 Bisexual 0% Gay man 0% Gay woman / lesbian 0% Heterosexual / straight 93.3% Pansexual 0% Queer 0% Prefer not to say 0% Not known 6.7%