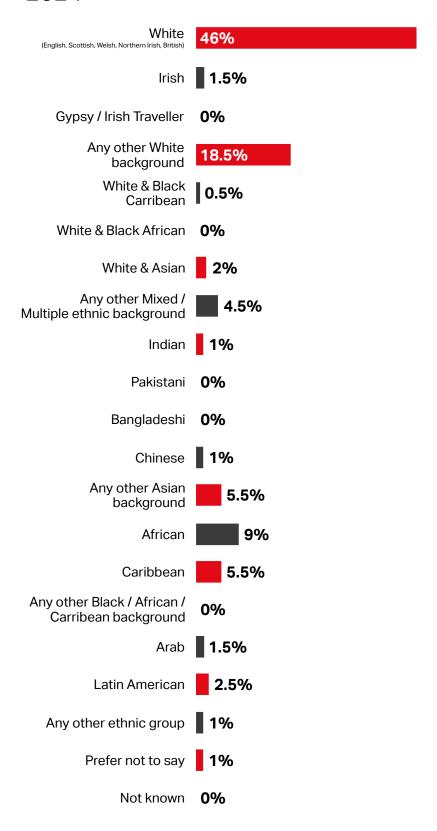

# 06 Ethnicity

| White (English, Scottish, Welsh, Northern Irish, British) | 50.3% |
|-----------------------------------------------------------|-------|
| Irish                                                     | 1.2%  |
| Any other White background                                | 17.8% |
| White & Black<br>Carribean                                | 0.6%  |
| White & Black African                                     | 0%    |
| White & Asian                                             | 0%    |
| Any other Mixed /<br>Multiple ethnic background           | 1.9%  |
| Indian                                                    | 0%    |
| Bangladeshi                                               | 0%    |
| Chinese                                                   | 0%    |
| Any other Asian<br>background                             | 3.8%  |
| African                                                   | 6.3%  |
| Caribbean                                                 | 5.7%  |
| Any other Black / African /<br>Carribean background       | 1.2%  |
| Any other ethnic group                                    | 1.2%  |
| Prefer not to say                                         | 1.2%  |
| Not known                                                 | 1.9%  |