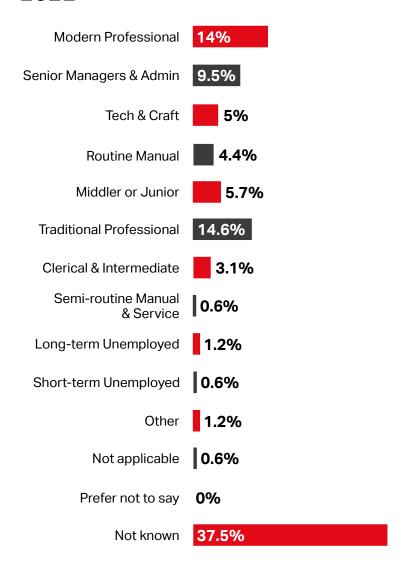

# 08 Socio-Economic Background

| White (English, Scottish, Welsh, Northern Irish, British) | 50.3% |
|-----------------------------------------------------------|-------|
| Irish                                                     | 1.2%  |
| Any other White background                                | 17.8% |
| White & Black<br>Carribean                                | 0.6%  |
| White & Black African                                     | 0%    |
| White & Asian                                             | 0%    |
| Any other Mixed /<br>Multiple ethnic background           | 1.9%  |
| Indian                                                    | 0%    |
| Bangladeshi                                               | 0%    |
| Chinese                                                   | 0%    |
| Any other Asian<br>background                             | 3.8%  |
| African                                                   | 6.3%  |
| Caribbean                                                 | 5.7%  |
| Any other Black / African /<br>Carribean background       | 1.2%  |
| Any other ethnic group                                    | 1.2%  |
| Prefer not to say                                         | 1.2%  |
| Not known                                                 | 1.9%  |