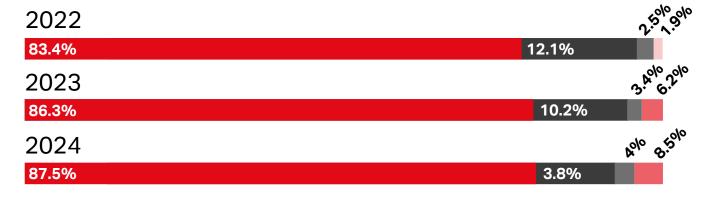

# 07 Disability

- Non-disabled
- Disabled / Deaf / Long-term health condition
- Not known
- Prefer not to say
- Neurodiverse

#### **Permanent & Fixed-Term Colleagues**