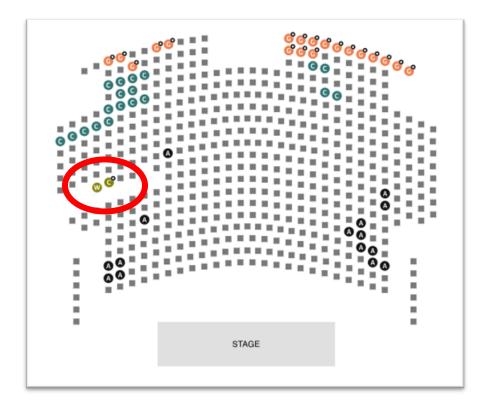

3. Once you have clicked the wheelchair space you wish to book, you will be able to select the price 'Wheelchair User'. If you require an essential carer, click on the Essential Carer seat and choose the price 'Wheelchair Essential Carer'. As an access member you are entitled to one 'Wheelchair User' ticket, and one 'Essential Carer' ticket. If you wish to book any further tickets, please select 'Standard'.