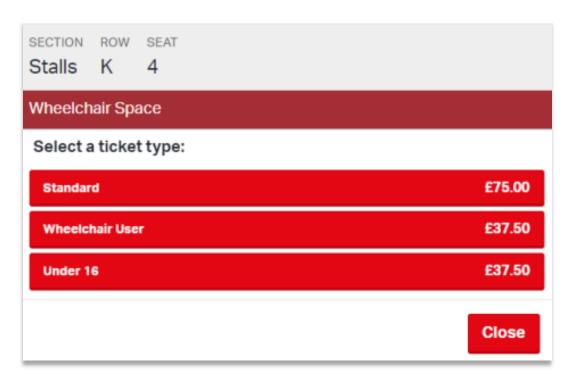

3. Once you have clicked the wheelchair space you wish to book, you will be able to select the price 'Wheelchair User'. If you require an essential carer, click on the Essential Carer seat and choose the price 'Wheelchair Essential Carer'. As an access member you are entitled to one 'Wheelchair User' ticket, and one 'Essential Carer' ticket. If you wish to book any further tickets, please select 'Standard'.