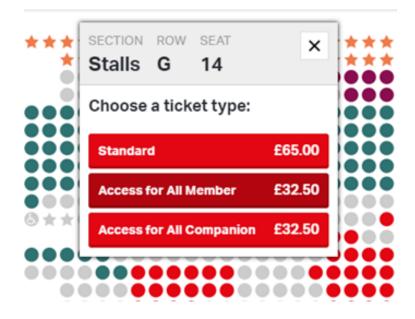

2. Navigate to the production/date you are looking to book for and click 'Get Tickets.' This will take you to our seating plan where you will be able to select your preferred seats:

3. Once you have clicked on the seat you wish to book, you will be able to change the price to the access concession. As an access member you are entitled to one ticket at the 'Access for All Member' price, and one 'Access for All Companion' ticket. If you wish to book any further tickets, please select 'Standard.'