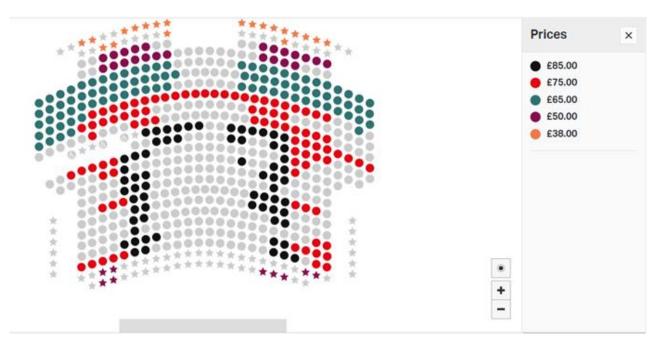

2. Navigate to the production/date you are looking to book for and click 'Get Tickets.' This will take you to our seating plan where you will be able to select your preferred seats:

3. Once you have clicked on the seat you wish to book, you will be able to change the price to the access concession. As an access member you are entitled to one ticket at the 'Access for All Member' price, and one 'Access for All Companion' ticket. If you wish to book any further tickets, please select 'Standard.'