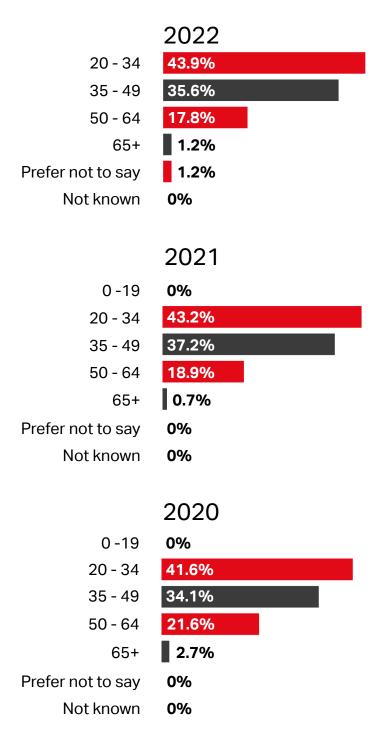

/ straight 68% Queer 8% Prefer not to say 8% Not known 0% 2021 Bisexual 0% Gay man 15.4% Gay woman / lesbian 0% Heterosexual / straight 61.5% Pansexual 0% Queer 7.7% Prefer not to say 15.4% Not known 0% 2020 Bisexual 0% Gay man 16.7% Gay woman / lesbian 0% Heterosexual / straight 75% Pansexual 0% Queer **8.3%** Prefer not to say 0% Not known 0%

Not known 9.1%

2022 Bisexual 0% Gay man 0% Gay woman / lesbian 0% Heterosexual / straight 69.2% Queer 0% Prefer not to say 30.8% Not known 0% 2021 Bisexual 0% Gay man 7.1% Gay woman / lesbian 0% Heterosexual / straight 78.6% Pansexual 0% Queer 0% Prefer not to say 0% Not known 14.3% 2020 Bisexual 0% Gay man 9.1% Gay woman / lesbian 0% Heterosexual / straight 81.8% Pansexual 0% Queer 0% Prefer not to say 0%



# 05 Age

#### **Board Members**







# 06 Ethnicity

#### **Board Members**

| White (English, Scottish, Welsh, Northern Irish, British) | 60% |
|-----------------------------------------------------------|-----|
| Irish                                                     | 0%  |
| Any other White background                                | 12% |
| White & Black<br>Carribean                                | 0%  |
| White & Black African                                     | 0%  |
| White & Asian                                             | 0%  |
| Any other Mixed /<br>Multiple ethnic background           | 0%  |
| Indian                                                    | 8%  |
| Bangladeshi                                               | 4%  |
| Chinese                                                   | 4%  |
| Any othe