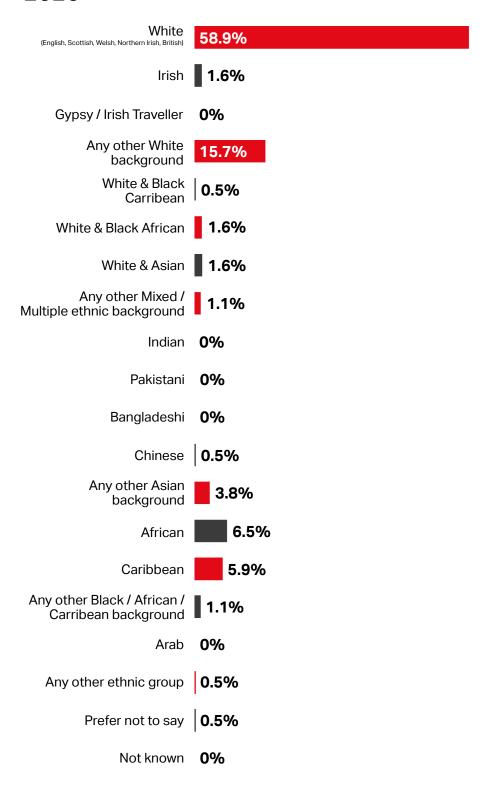

# 06 Ethnicity

#### **Board Members**

| White (English, Scottish, Welsh, Northern Irish, British) | 60% |
|-----------------------------------------------------------|-----|
| Irish                                                     | 0%  |
| Any other White background                                | 12% |
| White & Black<br>Carribean                                | 0%  |
| White & Black African                                     | 0%  |
| White & Asian                                             | 0%  |
| Any other Mixed /<br>Multiple ethnic background           | 0%  |
| Indian                                                    | 8%  |
| Bangladeshi                                               | 4%  |
| Chinese                                                   | 4%  |
| Any other Asian<br>background                             | 0%  |
| African                                                   | 0%  |
| Caribbean                                                 | 4%  |
| Any other Black / African /<br>Carribean background       | 0%  |
| Any other ethnic group                                    | 4%  |
| Prefer not to say                                         | 0%  |
| Not known                                                 | 0%  |