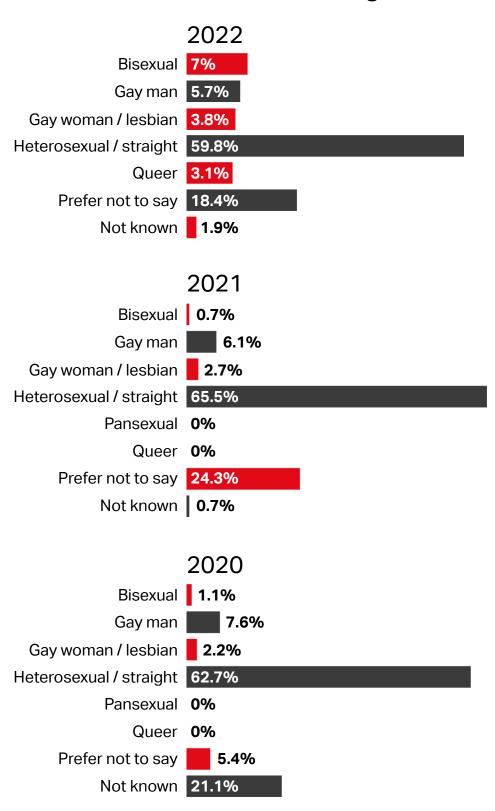

# 04 Sexual orientation

Not known 9.1%

2022 Bisexual 0% Gay man 0% Gay woman / lesbian 0% Heterosexual / straight 69.2% Queer 0% Prefer not to say 30.8% Not known 0% 2021 Bisexual 0% Gay man 7.1% Gay woman / lesbian 0% Heterosexual / straight 78.6% Pansexual 0% Queer 0% Prefer not to say 0% Not known 14.3% 2020 Bisexual 0% Gay man 9.1% Gay woman / lesbian 0% Heterosexual / straight 81.8% Pansexual 0% Queer 0% Prefer not to say 0%