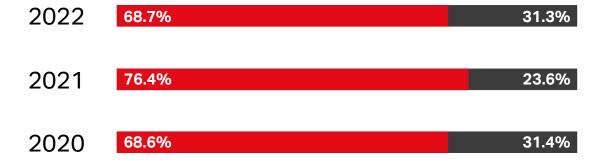

# 03 Working hours

- Full time
- Part time

#### **Permanent & Fixed-Term Colleagues**