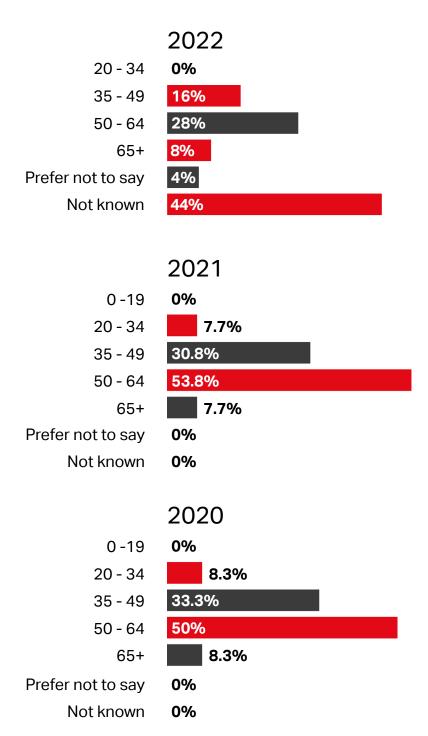

ual / straight 68% Queer 8% Prefer not to say 8% Not known 0% 2021 Bisexual 0% Gay man 15.4% Gay woman / lesbian 0% Heterosexual / straight 61.5% Pansexual 0% Queer 7.7% Prefer not to say 15.4% Not known 0% 2020 Bisexual 0% Gay man 16.7% Gay woman / lesbian 0% Heterosexual / straight 75% Pansexual 0% Queer **8.3%** Prefer not to say 0% Not known 0%

Not known 9.1%

2022 Bisexual 0% Gay man 0% Gay woman / lesbian 0% Heterosexual / straight 69.2% Queer 0% Prefer not to say 30.8% Not known 0% 2021 Bisexual 0% Gay man 7.1% Gay woman / lesbian 0% Heterosexual / straight 78.6% Pansexual 0% Queer 0% Prefer not to say 0% Not known 14.3% 2020 Bisexual 0% Gay man 9.1% Gay woman / lesbian 0% Heterosexual / straight 81.8% Pansexual 0% Queer 0% Prefer not to say 0%



# 05 Age

#### **Board Members**







# 06 Ethnicity

#### **Board Members**

| White (English, Scottish, Welsh, Northern Irish, British) | 60% |
|-----------------------------------------------------------|-----|
| Irish                                                     | 0%  |
| Any other White background                                | 12% |
| White & Black<br>Carribean                                | 0%  |
| White & Black African                                     | 0%  |
| White & Asian                                             | 0%  |
| Any other Mixed /<br>Multiple ethnic background           | 0%  |
| Indian                                                    | 8%  |
| Bangladeshi                                               | 4%  |
| Chinese                                                   | 4%  |
| Any