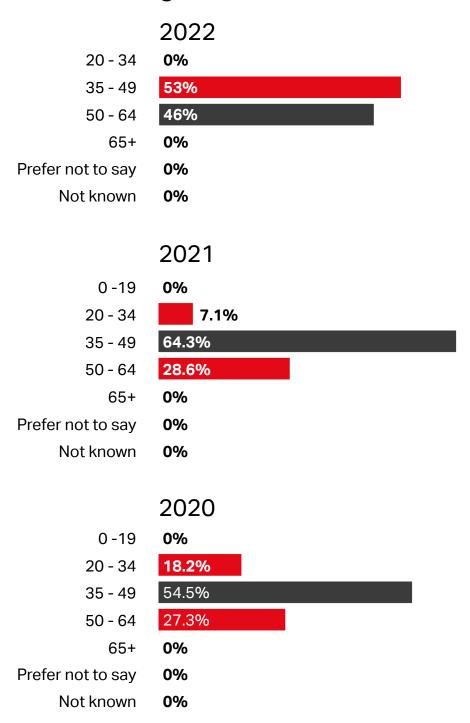

l / straight 68% Queer 8% Prefer not to say 8% Not known 0% 2021 Bisexual 0% Gay man 15.4% Gay woman / lesbian 0% Heterosexual / straight 61.5% Pansexual 0% Queer 7.7% Prefer not to say 15.4% Not known 0% 2020 Bisexual 0% Gay man 16.7% Gay woman / lesbian 0% Heterosexual / straight 75% Pansexual 0% Queer **8.3%** Prefer not to say 0% Not known 0%

Not known 9.1%

2022 Bisexual 0% Gay man 0% Gay woman / lesbian 0% Heterosexual / straight 69.2% Queer 0% Prefer not to say 30.8% Not known 0% 2021 Bisexual 0% Gay man 7.1% Gay woman / lesbian 0% Heterosexual / straight 78.6% Pansexual 0% Queer 0% Prefer not to say 0% Not known 14.3% 2020 Bisexual 0% Gay man 9.1% Gay woman / lesbian 0% Heterosexual / straight 81.8% Pansexual 0% Queer 0% Prefer not to say 0%



# 05 Age

#### **Board Members**







# 06 Ethnicity

#### **Board Members**

| White (English, Scottish, Welsh, Northern Irish, British) | 60% |
|-----------------------------------------------------------|-----|
| Irish                                                     | 0%  |
| Any other White background                                | 12% |
| White & Black<br>Carribean                                | 0%  |
| White & Black African                                     | 0%  |
| White & Asian                                             | 0%  |
| Any other Mixed /<br>Multiple ethnic background           | 0%  |
| Indian                                                    | 8%  |
| Bangladeshi                                               | 4%  |
| Chinese                                                   | 4%  |
| Any ot